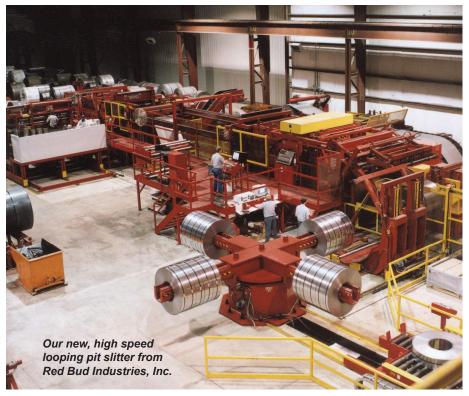

#### Value-Added Processing:

- 1/2", 72" wide, Stretcher Leveler: HIGHSL: Panel-Flat that Stays Flat
- 60" wide, High Speed Looping Pit Slitter: Fast and accurate provides superior product quality to help reduce your total costs
- Precision Multi-Cut Blanking Line: Levels, slits and cuts-to-length all in one operation to help support Just-In-Time turnaround
- Cut-to-Length Leveling Services: Superior flatness, Right-the-First-Time quality and on-time delivery including less-than-truckload quantities
- CNC Programmable Shearing Services: shorter leadtimes plus faster delivery means fewer hassles and less downtime for you