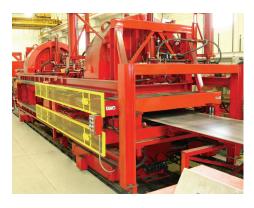

### Value-Added Processing:

- HIGHSL: Panel-Flat that Stays Flat
- Shearing: CNC programmable shear provide close tolerances on material up to 5/8" thick

#### Value-Added Processing:

- 1/2", 72" wide, Stretcher Leveler: HIGHSL: Panel-Flat that Stays Flat
- 60" wide, High Speed Looping Pit Slitter: Fast and accurate provides superior product quality to help reduce your total costs
- Precision Multi-Cut Blanking Line: Levels, slits and cuts-to-length all in one operation to help support Just-In-Time turnaround
- Cut-to-Length Leveling Services: Superior flatness, Right-the-First-Time quality and on-time delivery including less-than-truckload quantities
- CNC Programmable Shearing Services: shorter leadtimes plus faster delivery means fewer hassles and less downtime for you