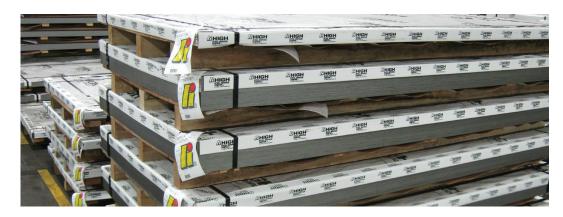

### Value-Added Processing:

- HIGHSL: Panel-Flat that Stays Flat
- Shearing: CNC programmable shear provide close tolerances on material up to 5/8" thick

#### Value-Added Processing:

- 1/2", 72" wide, Stretcher Leveler: HIGHSL: Panel-Flat that Stays Flat
- 60" wide, High Speed Looping Pit Slitter: Fast and accurate provides superior product quality to help reduce your total costs
- Precision Multi-Cut Blanking Line: Levels, slits and cuts-to-length all in one operation to help support Just-In-Time turnaround
- Cut-to-Length Leveling Services: Superior flatness, Right-the-First-Time quality and on-time delivery including less-than-truckload quantities
- CNC Programmable Shearing Services: shorter leadtimes plus faster delivery means fewer hassles and less downtime for you