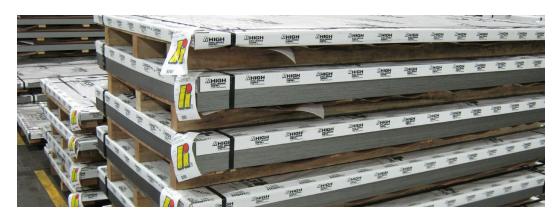

### Value-Added Processing:

- HIGHSL: Panel-Flat that Stays Flat
- Shearing: CNC programmable shears provide close tolerances on material up to 5/8" thick
- Oxy-fuel burning and Hy-Definition plasma burning: per request

### Value-Added Processing:

- 1/2", 72" wide, Stretcher Leveler: HIGHSL: Panel-Flat that Stays Flat
- 60" wide, High Speed Looping Pit Slitter: Fast and accurate provides superior product quality to help reduce your total costs
- Precision Multi-Cut Blanking Line: Levels, slits and cuts-to-length all in one operation to help support Just-In-Time turnaround
- Cut-to-Length Leveling Services: Superior flatness, Right-the-First-Time quality and on-time delivery including less-than-truckload quantities
- CNC Programmable Shearing Services: shorter leadtimes plus faster delivery means fewer hassles and less downtime for you