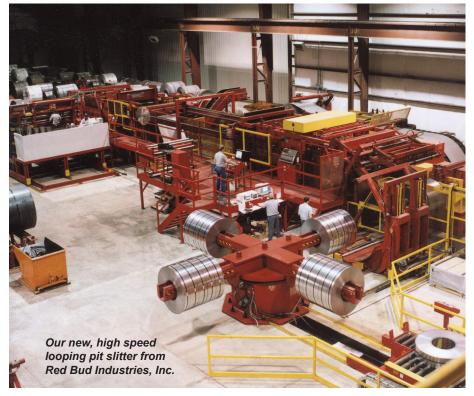

### Value-Added Processing:

- 1/2", 72" wide, Stretcher Leveler: HIGHSL: Panel-Flat that Stays Flat
- 60" wide, High Speed Looping Pit Slitter: Fast and accurate provides superior product quality to help reduce your total costs
- Precision Multi-Cut Blanking Line: Levels, slits and cuts-to-length all in one operation to help support Just-In-Time turnaround
- Cut-to-Length Leveling Services: Superior flatness, Right-the-First-Time quality and on-time delivery including less-than-truckload quantities
- CNC Programmable Shearing Services: shorter leadtimes plus faster delivery means fewer hassles and less downtime for you