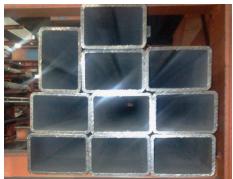

### **Tubing:**

- Square Tube
- Rectangular Tube
- Grades A500 and A513
- Many tubing sizes, shapes and grades are available upon request